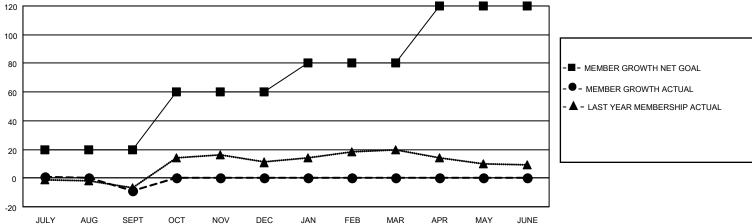

## GOALS AND ACTUAL NEW CLUBS CUMULATIVE

| DROPPED CLUBS: 0 |    | 7 CLUBS OF 36 ADDED 1 OR<br>MORE NEW MEMBERS | GENDER DISTRIBUTION                |              |  |
|------------------|----|----------------------------------------------|------------------------------------|--------------|--|
|                  |    | MORE NEW MEMBERS                             | MALE                               | 363 (51.49%) |  |
|                  |    |                                              | FEMALE 342 (48.51%)                |              |  |
| DROPPED MEMBERS  |    |                                              | NON BINARY                         | 0 (0.00%)    |  |
|                  |    |                                              | PREFER NOT TO ANSWER               | 0 (0.00%)    |  |
| DECEASED         | 0  |                                              |                                    |              |  |
| CLUB CANCELLED   | 0  | CLICK HERE FOR CUMULATIVE                    | TOTAL FAMILY UNIT MEMBERS          | 3 24         |  |
| OTHER            | 16 | MEMBERSHIP DATA                              |                                    |              |  |
| TOTAL            | 16 |                                              | FAMILY MEMBERS PAYING HALF DUES 12 |              |  |
|                  |    |                                              |                                    |              |  |