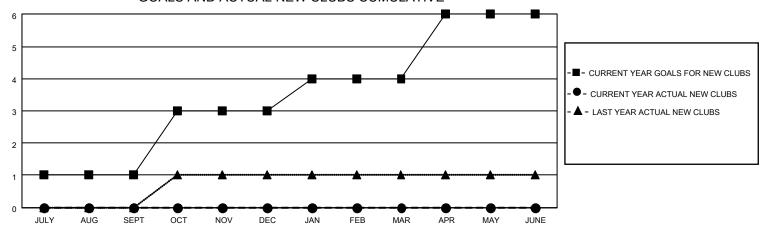

## GOALS AND ACTUAL NEW CLUBS CUMULATIVE

| DROPPED CLUBS: 0 |    | 7 CLUBS OF 36 ADDED 1 OR<br>MORE NEW MEMBERS | GENDER DISTRIBUTION                |              |  |
|------------------|----|----------------------------------------------|------------------------------------|--------------|--|
|                  |    | MORE NEW MEMBERS                             | MALE                               | 363 (51.49%) |  |
|                  |    |                                              | FEMALE 342 (48.51%)                |              |  |
| DROPPED MEMBERS  |    |                                              | NON BINARY                         | 0 (0.00%)    |  |
|                  |    |                                              | PREFER NOT TO ANSWER               | 0 (0.00%)    |  |
| DECEASED         | 0  |                                              |                                    |              |  |
| CLUB CANCELLED   | 0  | CLICK HERE FOR CUMULATIVE                    | TOTAL FAMILY UNIT MEMBERS          | 3 24         |  |
| OTHER            | 16 | MEMBERSHIP DATA                              |                                    |              |  |
| TOTAL            | 16 |                                              | FAMILY MEMBERS PAYING HALF DUES 12 |              |  |
|                  |    |                                              |                                    |              |  |